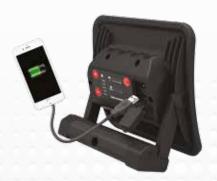

As an extra feature, NOVA R has a built-in power bank with USB outlet to charge mobile devices.

Featuring the latest and unique COB LED technology, the NOVA R provides extremely high light output, with a uniform and even illumination. The housing is made of sturdy diecasted aluminium and resistant to strokes, shocks and vibrations. The durable construction approves NOVA R to ROUGH SERVICE USE which makes it perfect for the demanding, rough working environment.

The lamp is easy to carry and is ergonomically designed for a good grip on the handle, which is also equipped with powerful integrated magnets for flexible mounting.

Due to the flexible handle the NOVA R can be placed in different positions to obtain the desired lighting angle. The handle is designed for direct mounting on the TRIPOD or the SCAFFOLDING BRACKET.