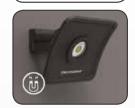

## **NOVAR**

ORIGINAL SCANGRIP

**SINCE 1906** 

Dimmable, handheld rechargeable COB LED work light

NOVA R is a new, universal all-round work light designed for the professional user.

The lamp is remarkably slim, handy and compact with a maximum light output, which can be adjusted accordingly. The light dimmer function makes it possible to adjust the light into five different steps.

The lamp is easy to carry and is ergonomically designed for a good grip on the handle, which is also equipped with powerful integrated magnets for flexible mounting.

Due to the flexible handle the NOVA R can be placed in different positions to obtain the desired lighting angle. The handle is designed for direct mounting on the TRIPOD or the SCAFFOLDING BRACKET.