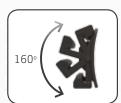

The lamp is easy to carry and is ergonomically designed for a good grip on the handle, which is also equipped with powerful integrated magnets for flexible mounting.

Due to the flexible handle the NOVA R can be placed in different positions to obtain the desired lighting angle. The handle is designed for direct mounting on the TRIPOD or the SCAFFOLDING BRACKET.