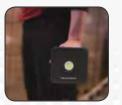

As an extra feature, NOVA R has a built-in power bank with USB outlet to charge mobile devices.

Featuring the latest and unique COB LED technology, the NOVA R provides extremely high light output, with a uniform and even illumination. The housing is made of sturdy diecasted aluminium and resistant to strokes, shocks and vibrations. The durable construction approves NOVA R to ROUGH SERVICE USE which makes it perfect for the demanding, rough working environment.