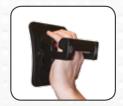

The lamp is easy to carry and is ergonomically designed for a good grip on the handle, which is also equipped with powerful integrated magnets for flexible mounting.

Due to the flexible handle the NOVA R can be placed in different positions to obtain the desired lighting angle. The handle is designed for direct mounting on the TRIPOD or the SCAFFOLDING BRACKET.