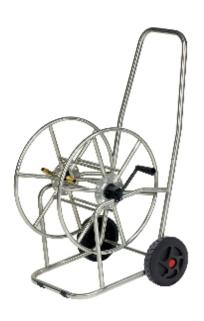

## Art. 4318

Hose reel trolley with reel and frame made of stainless steel AISI 304. this is the best choice when the highest hygienic standard is required (i.e. laboratories, refectories, communities etc.).

- Equipped with a strong crank with steel core
- Equipped with 2 brass hose connectors
- Equipped with strong wheels solid rubber coated