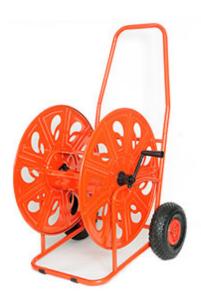

The Professional models are the best choice when the maximum capacity and stability are required. Manufactured with the greatest care and high quality materials, these models are greatly appreciated for their sturdiness that is assured by their frames entirely made of steel and the bigger wheels.

## Art. 320RG

Professional hose reel cart, steel made and coated with non-toxic polyester powder. Strong frame with two drum supports to guarantee the maximum sturdiness.

Equipped with a strong crank steel made and pp coated; fitted with inflatable tires.