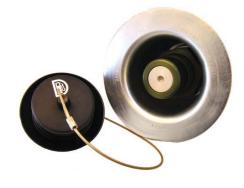

olor</b> |
|----------|---------------------------------------------------------------------------------------------|---------------------|
| ZN2A     | Standard for most applications and mountings                                                | Clear               |
| ZN2B     | has a light spring to avoid premature shutoff when head pressure is higher than normal      | Blue                |
| ZN2D     | has a heavy spring to avoid overfilling the tank when<br>head pressure is lower than normal | Red                 |
| ZNC2A    | Same as ZN2 with cap                                                                        |                     |

# ZNC3L

Pressurized flush mount bolt-on receiver with full coupling



## ZNC4L

Pressurized flush mount weld-on receiver with full coupling