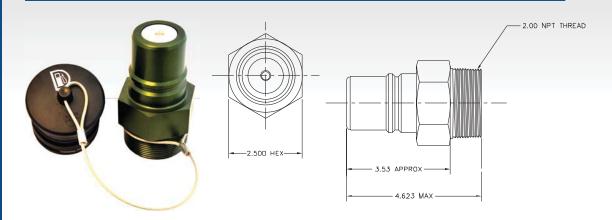

### ZN2A

#### ▶ Data Table

| Receiver | Application                                                                                 | <b>Poppet Color</b> |
|----------|---------------------------------------------------------------------------------------------|---------------------|
| ZN2A     | Standard for most applications and mountings                                                | Clear               |
| ZN2B     | has a light spring to avoid premature shutoff when head pressure is higher than normal      | Blue                |
| ZN2D     | has a heavy spring to avoid overfilling the tank when<br>head pressure is lower than normal | Red                 |
| ZNC2A    | Same as ZN2 with cap                                                                        |                     |