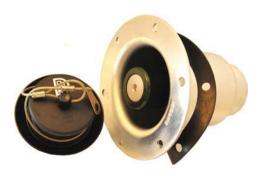

| <b>Poppet Color</b> |
|----------|---------------------------------------------------------------------------------------------|---------------------|
| ZN2A     | Standard for most applications and mountings                                                | Clear               |
| ZN2B     | has a light spring to avoid premature shutoff when head pressure is higher than normal      | Blue                |
| ZN2D     | has a heavy spring to avoid overfilling the tank when<br>head pressure is lower than normal | Red                 |
| ZNC2A    | Same as ZN2 with cap                                                                        |                     |

# ZNC3L

Pressurized flush mount bolt-on receiver with full coupling



## ZNC4L

Pressurized flush mount weld-on receiver with full coupling