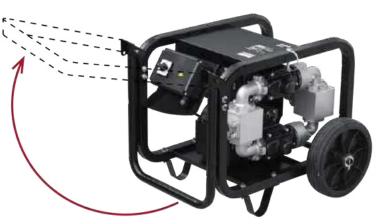

### **FEATURES**

- · STURDY METALLIC FRAME
- READY TO USE
- EASY TO MOVE HEAVY DUTY

The PIUSI ST 200 AC is a dispenser that allows high flow refueling thanks to the two integrated E12O self-priming rotary electric vane pumps. Fitted with bypass valve and elevated reliability seal, the dispenser works even at low working temperatures and in every condition on worksites. The oval gear mechanical flow meter guarantees great precision (available on request). It is also available with wheels and handle (on request) for easier handling.

#### HANDY KIT: VERSION WITH WHEELS AND HANDLE

| PACKAGING |    |      |             |                |         |  |  |  |  |  |  |
|-----------|----|------|-------------|----------------|---------|--|--|--|--|--|--|
|           | WE | IGHT | PACKAGING   |                |         |  |  |  |  |  |  |
| CODE      | KG | LBS  | ММ          | INCH           | PCS/BOX |  |  |  |  |  |  |
| F00315000 | 46 | 101  | 587X395X42O | 23,1X15,6X16,5 | 1       |  |  |  |  |  |  |
| F16860000 | -  | -    | -           | -              | -       |  |  |  |  |  |  |