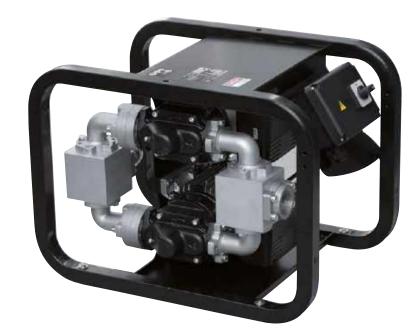

### **FEATURES**

- · STURDY METALLIC FRAME
- READY TO USE
- EASY TO MOVE HEAVY DUTY

The PIUSI ST 200 AC is a dispenser that allows high flow refueling thanks to the two integrated E12O self-priming rotary electric vane pumps. Fitted with bypass valve and elevated reliability seal, the dispenser works even at low working temperatures and in every condition on worksites. The oval gear mechanical flow meter guarantees great precision (available on request). It is also available with wheels and handle (on request) for easier handling.

#### IN THE BOX

- · ST 200 AC UNIT
- INSTRUCTION MANUAL