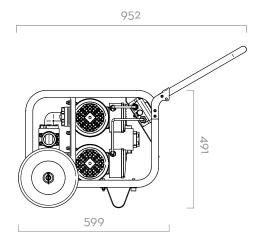

## **DIMENSIONS**

#### Dimensions expressed in millimeters

| TECHNICAL DATA |                             |                |           |      |                     |               |              |       |              |        |        |  |
|----------------|-----------------------------|----------------|-----------|------|---------------------|---------------|--------------|-------|--------------|--------|--------|--|
| CODE           | DESCRIPTION                 | FLUIDS<br>TYPE | FLOW RATE |      | VOLTAGE             |               | PUMP         |       | MAX PRESSURE | OUTLET |        |  |
|                |                             |                | L/MIN     | GPM  | AC V./HZ<br>DC VOLT | POWER<br>WATT | AMP.<br>MAX. | TYPE  | N°           | BAR    | BSP    |  |
| F00315000      | ST 200 BASIC                | 0              | 200       | 52,7 | 230/50              | 2050          | 10           | E 120 | 2            | 2,5    | 1" 1/2 |  |
| F16860000      | HANDY KIT (HANDLE + WHEELS) | 0              | -         | -    | -                   | -             | -            | -     | -            | -      | -      |  |