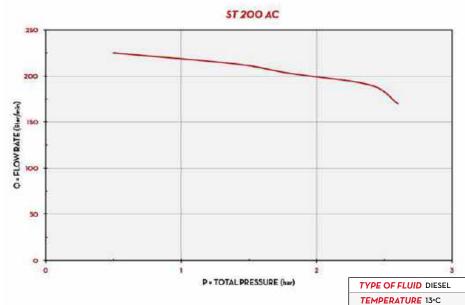

#### **CHART**

#### Dimensions expressed in millimeters

| TECHNICAL DATA |                             |                |           |      |                     |               |              |       |              |        |        |  |
|----------------|-----------------------------|----------------|-----------|------|---------------------|---------------|--------------|-------|--------------|--------|--------|--|
| CODE           | DESCRIPTION                 | FLUIDS<br>TYPE | FLOW RATE |      | VOLTAGE             |               | PUMP         |       | MAX PRESSURE | OUTLET |        |  |
|                |                             |                | L/MIN     | GPM  | AC V./HZ<br>DC VOLT | POWER<br>WATT | AMP.<br>MAX. | TYPE  | N°           | BAR    | BSP    |  |
| F00315000      | ST 200 BASIC                | 0              | 200       | 52,7 | 230/50              | 2050          | 10           | E 120 | 2            | 2,5    | 1" 1/2 |  |
| F16860000      | HANDY KIT (HANDLE + WHEELS) | 0              | -         | -    | -                   | -             | -            | -     | -            | -      | -      |  |