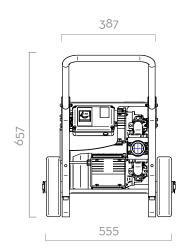

## **DIMENSIONS**

#### Dimensions expressed in millimeters

| TECHNICAL DATA |                             |                |           |      |                     |               |              |       |              |        |        |  |
|----------------|-----------------------------|----------------|-----------|------|---------------------|---------------|--------------|-------|--------------|--------|--------|--|
| CODE           | DESCRIPTION                 | FLUIDS<br>TYPE | FLOW RATE |      | VOLTAGE             |               | PUMP         |       | MAX PRESSURE | OUTLET |        |  |
|                |                             |                | L/MIN     | GPM  | AC V./HZ<br>DC VOLT | POWER<br>WATT | AMP.<br>MAX. | TYPE  | N°           | BAR    | BSP    |  |
| F00315000      | ST 200 BASIC                | 0              | 200       | 52,7 | 230/50              | 2050          | 10           | E 120 | 2            | 2,5    | 1" 1/2 |  |
| F16860000      | HANDY KIT (HANDLE + WHEELS) | 0              | -         | -    | -                   | -             | -            | -     | -            | -      | -      |  |