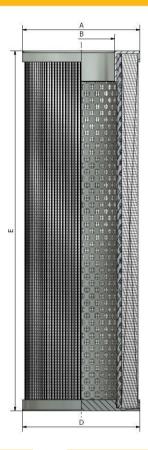

#### **Product Dimensions**

| A (mm) | 83.5  | (inch) | 3.29 |
|--------|-------|--------|------|
| B (mm) | 47.5  | (inch) | 1.87 |
| D (mm) | 83.5  | (inch) | 3.29 |
| E (mm) | 141.0 | (inch) | 5.55 |