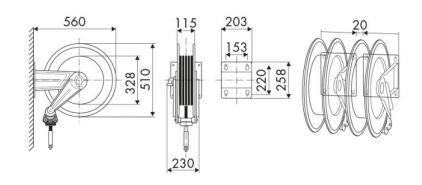

and similar products - water            |  |
| Swivel joint      | 2 AISI 304 stainless steel swivels joint     |  |
| Seals             | Viton <sup>®</sup>                           |  |
| Characteristic    | fixed                                        |  |
| Material          | painted steel                                |  |
| Couplings         | -                                            |  |
| Hose              | -                                            |  |
| ø e hose length   | -                                            |  |
| Inlet             | G 3/8" (f)                                   |  |
| Outlet            | G 3/8" (m)                                   |  |
| Reel flow path    | AISI 304 stainless steel - zinc plated steel |  |



# **OVERALL DIMENSIONS IN MM**



## **FURTHER FEATURES**

| Capacity 1/4" | Capacity 5/16" | Capacity 3/8" |
|---------------|----------------|---------------|
| 22 m          | 20 m           | 15 m          |