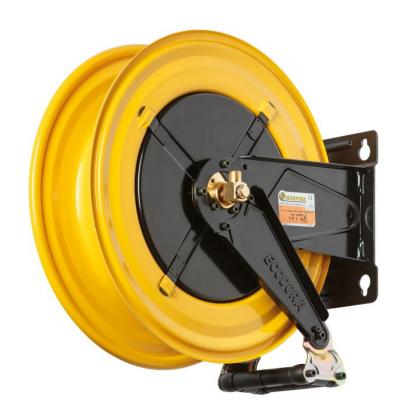

## P/N 430/415/AS

Fixed hose reel s. 430, for suction oil and similar, 150 bar, without hose (for hose 3/4"). Inlet-outlet G 1/2" (f)

## **FEATURES**

| Pressure          | suction                   |
|-------------------|---------------------------|
| Compatible fluids | oils and similar products |
| Swivel joint      | zinc plated steel         |
| Seals             | polyurethane              |
| Characteristic    | fixed                     |
| Material          | painted steel             |
| Couplings         | -                         |
| Hose              | -                         |
| ø e hose length   | -                         |
| Inlet             | G 1/2" (f)                |
| Outlet            | G 1/2" (f)                |
| Reel flow path    | zinc plated steel         |