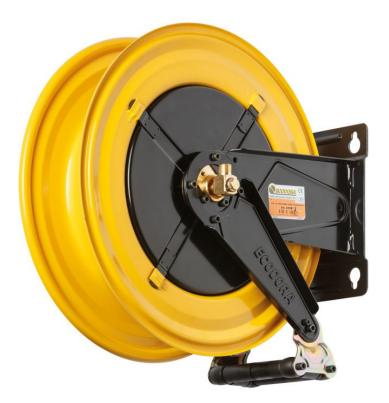

## P/N 430/40/AS

Fixed hose reel s. 430, for suction oil and similar, 150 bar, without hose. Inlet-outlet G 1/2" (f)

## **FEATURES**

| Pressure          | suction                   |
|-------------------|---------------------------|
| Compatible fluids | oils and similar products |
| Swivel joint      | zinc plated steel         |
| Seals             | polyurethane              |
| Characteristic    | fixed                     |
| Material          | painted steel             |
| Couplings         | -                         |
| Hose              | -                         |
| ø e hose length   | -                         |
| Inlet             | G 1/2" (f)                |
| Outlet            | G 1/2" (f)                |
| Reel flow path    | zinc plated steel         |