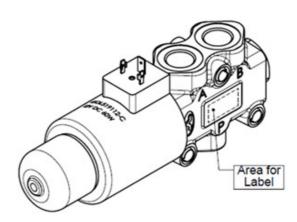

but functional and electrical characteristics will be the same. Furthermore, the galvanization (CRZ) on the body has been implemented, maintaining the same corrosion resistance characteristics of the bodies with CVN protection (primer).

All p/n will be progressively replaced by the new ones, as well as the bodies sold loose. The cost increase will be applied only on the bodies that were supplied without painting. In case of need, the option of painting on top of galvanization is available.

For the price update, you will be contacted from your sales representative.

Please, be informed that the identification will be done with an adhesive label instead of the current etching.











## **SALES DEPARTMENT**

## **CURRENT DFE10/3 DIVERTER VALVE**



## **NEW DFE102/03 DIVERTER VALVE**



## **CURRENT DFE10/3 DIVERTER VALVE**

## **NEW DFE102/03 DIVERTER VALVE**











WALVOIL S.P.A.
DIREZIONE E COORDINAMENTO INTERPUMP GROUP S.P.A.







## **SALES DEPARTMENT**

## **CURRENT DFE10/06 DIVERTER VALVE**



#### **CURRENT DFE102/6 DIVERTER VALVE**



#### **CURRENT DFE10/06 DIVERTER VALVE**

## **CURRENT DFE102/6 DIVERTER VALVE**







At your disposal for any further information

Best Regards Sales Dept.

Reggio Emilia, the 5<sup>th</sup> August 2021

WALVOIL S.P.A.
DIREZIONE E COORDINAMENTO INTERPUMP GROUP S.P.A.

42124 REGGID EMILIA • ITALY • VIA ADIGE, 13/D
CAP. SDC. € 7.692.3DB I.V. • C. F./ P. IVA / R.I. D1523540357 • R.E.A. RE 192670 • COMMERCID ESTERO RE D16191 • TEL.+39.D522.932411
FAX +39.D522.3DD984 • INFD@WALVOIL.CDM • WWW.WALVOIL.CDM
BUSINESS UNIT HYPROCONT