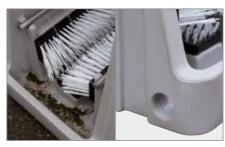

## PE Boot cleaner [PG 8]

- made from high quality UV stabilised polyethylene
- equipped with three fixed brushes and a hand brush with hose
- water connection ½"
- stainless steel fittings
- integral tray to collect dirty water and enable disposal with 1 ½" connection
- integral hand grips

integral tray to collect dirty water and enable disposal with 1  $1\!\!\!/ \!\!\!/ ^{\!\!\!2}$  connection

Accessory:

Scraper grate for coarse dirt