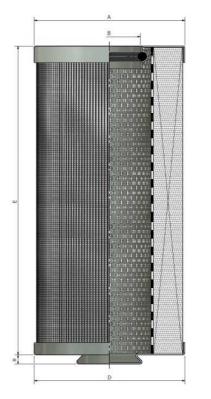

#### **Dimensional References**

| A (mm) | 73.6 |
|--------|------|
| B (mm) | 31.7 |
| D (mm) | 73.6 |
| E (mm) | 100  |
| H (mm) | 4.3  |