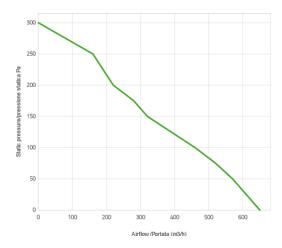

## Performance diagram

## Performance chart

| Static pressure | Static pressure | Airflow | Current draw | Airflow | Static pressure |
|-----------------|-----------------|---------|--------------|---------|-----------------|
| Pa              | mm H⊠ 0         | m³/h    | А            | CFM     | in H⊠ 0         |
| 0               | 0               | 650     | 2,4          | 384     | 0               |
| 25,0            | 2,5             | 610     | 2,5          | 360     | 0,1             |
| 50,0            | 5,0             | 570     | 2,5          | 336     | 0,2             |
| 75,0            | 7,5             | 520     | 2,6          | 307     | 0,3             |
| 100,0           | 10,0            | 460     | 2,6          | 271     | 0,4             |
| 125,0           | 12,5            | 390     | 2,6          | 230     | 0,5             |

| Static pressure | Static pressure | Airflow | Current draw | Airflow | Static pressure |
|-----------------|-----------------|---------|--------------|---------|-----------------|
| 150,0           | 15,0            | 320     | 2,6          | 189     | 0,6             |
| 175,0           | 17,5            | 280     | 2,7          | 165     | 0,7             |
| 200,0           | 20,0            | 220     | 2,8          | 130     | 0,8             |
| 250,0           | 25,0            | 160     | 2,8          | 94      | 1,0             |
| 300,0           | 30,0            | 0       | 3,0          | 0       | 1,2             |